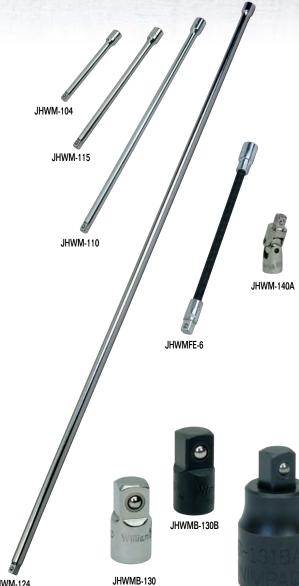

## 1/4" DRIVE EXTENSIONS

| Product Code | Description        | Length (Inches) |
|--------------|--------------------|-----------------|
| JHWM-102     | Extension          | 2               |
| JHWM-104     | Extension          | 4               |
| JHWM-115     | Extension          | 6               |
| JHWM-110     | Extension          | 10              |
| JHWM-124     | Extension          | 24              |
| JHWMFE-6     | Flexible Extension | 6               |
| JHWM-140A    | Universal Joint    | 1 7/16          |

#### Features

Chrome plating provides increased protection from rust and corrosion

- · Flexible extension is designed for low torque applications in limited access areas
- · Ball and spring socket retention

1/4" DRIVE ADAPTORS

| High-Polished Chrome and Black Industrial Finis |                      |                        |  |  |
|-------------------------------------------------|----------------------|------------------------|--|--|
| Length<br>Product Code (Inches)                 | Male End<br>(Inches) | Female End<br>(Inches) |  |  |
| hrome Finish                                    |                      |                        |  |  |
| HWMB-130 1                                      | <sup>3</sup> /8      | 1/4                    |  |  |
| lack Finish                                     |                      |                        |  |  |
| HWMB-130B 1                                     | 3/8                  | 1/4                    |  |  |
| HWMB-131BA 1 1/8                                | 1/4                  | <sup>3</sup> /8        |  |  |
| ed. Spec: ANSI B107.10M                         |                      |                        |  |  |
|                                                 | 1/4                  |                        |  |  |